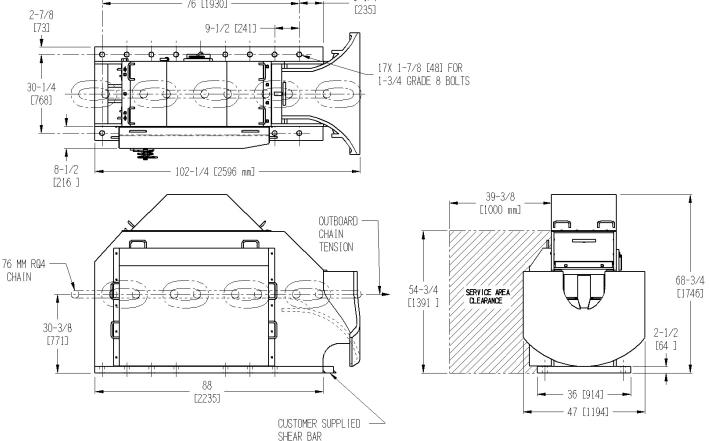

WEIGHT: 10.500 LBS

## MODEL RCS-48

## **STANDARD FEATURES**

- Designed for the Breaking Strength of Ø76 mm RQ4 (3")
   Chain (6,001 kN). Releasable at Loads up to 4,004 kN
- Grease Lubricated Bronze Bearings
- Remote and / or Local Release
- Epoxy Primer Coating
- ABS Approved for Ø76 mm (3") Chain
- Epoxy Primer Coating

## **OPTIONAL FEATURES**

9 - 1/4

- Customized Design to Suit Your Application
- Bolt Down Mounting Base
- Load Monitoring System
- Three Coat Marine Paint System

\* DIMENSIONS SUBJECT TO CHANGE WITHOUT NOTICE\*