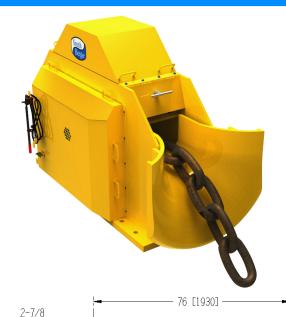

## MODEL RCS-48

## **STANDARD FEATURES**

- Designed for the Breaking Strength of Ø76 mm RQ4 (3")
   Chain (6,001 kN). Releasable at Loads up to 4,004 kN
- Grease Lubricated Bronze Bearings
- Remote and / or Local Release
- Epoxy Primer Coating
- ABS Approved for Ø76 mm (3") Chain
- Epoxy Primer Coating